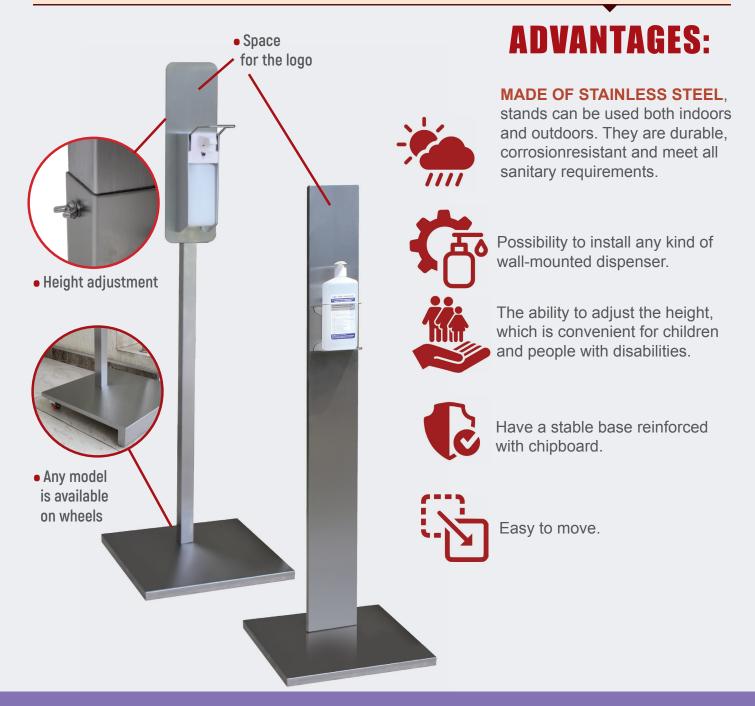

#### HAND SANITIZER STAND 1350

- Dimensions: 450x450x1350 mm
- Holder for a bottle with an antiseptic dispenser is included in the kit, it is also possible to mount any kind of wall-mounted dispenser
- It is possible to manufacture the stand with custom sizes

#### HAND SANITIZER STAND 1350 WITH ELBOW DISPENSER

- Dimensions: 450x450x1350 mm
- No Elbow dispenser for antiseptic is included in the kit
- Any euro bottle is suitable
- It is possible to manufacture the stand with custom sizes

HAND SANITIZER STAND 1415 SQUARE-TUBE • Dimensions: 450x450x1415 mm

- The upright is square tube 40x40 mm
- Holder for a bottle with an antiseptic dispenser is included in the kit, it is also possible to mount any kind of wall-mounted dispenser
- It is possible to manufacture the stand with custom sizes

#### HAND SANITIZER STAND 1415 SQUARE-TUBE HEIGHT-ADJUSTMENT

- Dimensions: 450x450x1415 mm
- The upright is square tube 40x40 mm with height adjustment
- Holder for a bottle with an antiseptic dispenser is included in the kit, it is also possible to mount any kind of wall-mounted dispenser
- It is possible to manufacture the stand with custom sizes

## HAND SANITIZER STAND 1415 WITH ELBOW DISPENSER SQUARE-TUBE Dimensions: 450x450x1415 mm The upright is square tube 40x40 mm Elbow dispenser for antiseptic is included in the kit Any euro bottle is suitable It is possible to manufacture the stand with custom sizes

HAND SANITIZER STAND 1415 WITH ELBOW DISPENSER SQUARE-TUBE HEIGHT-ADJUSTMENT

Dimensions: 450x450x1415 mm

- The upright is square tube 40x40 mm with height adjustment
- Elbow dispenser for antiseptic is included in the kit
- Any euro bottle is suitable
- It is possible to manufacture the stand with custom sizes

Any model is available in AISI 304 or AISI 430 stainless steel, on wheels and in a collapsible version.

info@simeco.ru www.simeco.ru