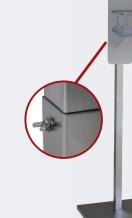

#### HAND SANITIZER STAND 1415 SQUARE-TUBE HEIGHT-ADJUSTMENT

- Dimensions: 450x450x1415 mm
- The upright is square tube 40x40 mm with height adjustment
- Holder for a bottle with an antiseptic dispenser is included in the kit, it is also possible to mount any kind of wall-mounted dispenser
- It is possible to manufacture the stand with custom sizes