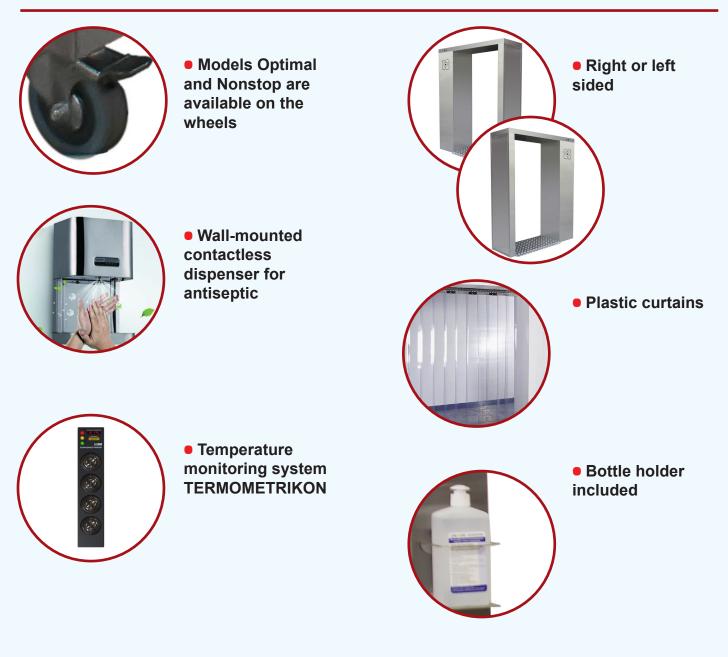

### **OPTIONS AVAILABLE**

Disinfection tunnels by SIMECO is a fast and safe antivirus protection

info@simeco.ru; www.simeco.ru