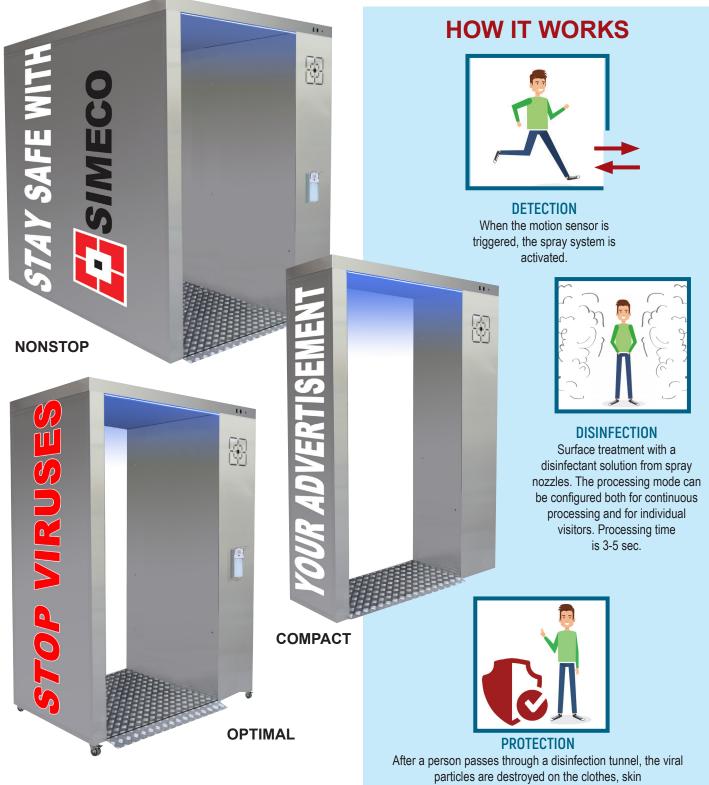

#### PROTECT YOUR EMPLOYEES AND VISITORS

Disinfection tunnels are an effective solution for the fight against viruses and bacteria. They are intended for the disinfection of clothing and exposed areas of human skin. The solution is harmless to humans and does not leave any marks on clothing.

## **ADVANTAGES**

The tunnels are made of **STAINLESS STEEL** and can be used both indoors and outdoors. Durable and meet all the requirements of sanitary rules and regulations

Swing door with a lock for easy maintenance service

Convenient and safe operation

THE SOLUTION IS HARMLESS TO PEOPLE and does not leave any marks on clothing

Different sizes allow you to choose the model that suits your space

It is easy and convenient to add a disinfectant solution

Collapsible models are

Tank with a convenient hinged lid

easy to transport, which significantly reduces the cost of delivery

## **CONSIDERABLE BENEFITS FOR MANAGERS**

Show a good example of caring for people This will definitely be appreciated.

Care of visitors and employees Significant reduction in viral danger at your enterprise.

Increased visitors' traffic Visitors will feel completely safe when they attend your company.

Prevention of the virus outbreaks Complete control of focal virus outbreaks at your enterprise.

info@simeco.ru; www.simeco.ru

#### Specifications:

|                                                             | COMPACT       | OPTIMAL       | NONSTOP        |
|-------------------------------------------------------------|---------------|---------------|----------------|
| Specifications/model                                        |               |               |                |
| Dimensions (L*W*H), mm                                      | 1500x500x2200 | 1500x900x2350 | 1500x2500x2350 |
| Dimensions of work area (L*W*H), mm                         | 1000x500x2100 | 1000x900x2100 | 1000x2500x2100 |
| Tank for disinfectant Volume, I                             | 50            | 80            | 200            |
| Number of spray nozzles, pcs                                | 10            | 10            | 30             |
| Number of processing loops, pcs                             | 1             | 1             | 3              |
| Throughput capacity, per/hour                               | up to 20      | up to 20      | up to 22       |
| Processing time of one person (adjustable), sec             | 3-5           | 3-5           | 3-5            |
| Disinfectant consumption in continues stream mode<br>l/hour | 1,8           | 1,8           | 5,4            |
| Connection characteristics, Hz/V                            | 50/220        | 50/220        | 50/220         |
| Total capacity, kW                                          | 0,9           | 0,9           | 0,9            |